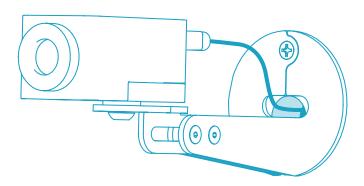

# **H598 - Eyeline Camera Mount**

for Dual Displays





### **IN THE BOX**

- **1 x** Eyeline Camera Mount
- **B** 1x Drywall Anchor
- 1x Drywall-mounting Screw
- **1** x Heckler AV Cart-mounting Screw
- **1 x** Camera-mounting Hex Key
- **1 x** Assembly Hex Key
- **G** 1 x Cable Tie



# TOOLS NEEDED



# **COMPONENTS NEEDED** (Not Included)



If you have any questions, please contact service@hecklerdesign.com.

### Mounting options.









Skip to Page 11

### Mark mounting location.





# Install drywall anchor.









#### Drill cable pass-thru hole (optional).







#### **Route the Power and Data Cable.**







#### **Fasten Eyeline Camera Mount.**







Rotate to create a level camera platform.

### Install Camera.





#### Adjust depth.





Adjust the length of the camera mount so the camera protrudes from the wall as little as possible.

# **OPTION B**

Install Eyeline Camera Mount to to H701 Dual Display Kit for Heckler AV Cart (sold separately).







#### Install camera.





# Adjust depth.