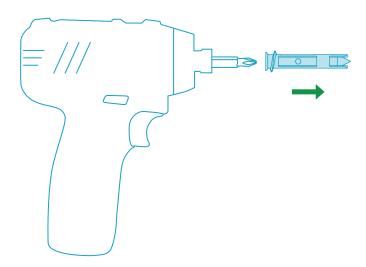

# **H598 - Eyeline Camera Mount**

for Dual Displays





### **IN THE BOX**

- **1 x** Eyeline Camera Mount
- **B** 1x Drywall Anchor
- 1x Drywall-mounting Screw
- **1** x Heckler AV Cart-mounting Screw
- **1 x** Camera-mounting Hex Key
- **1 x** Assembly Hex Key
- **G** 1 x Cable Tie



# TOOLS NEEDED



# **COMPONENTS NEEDED** (Not Included)



If you have any questions, please contact service@hecklerdesign.com.

### Mounting options.









Skip to Page 11

### Mark mounting location.





# Install drywall anchor.









#### Drill cable pass-thru hole (optional).







#### **Route the Power and Data Cable.**







#### **Fasten Eyeline Camera Mount.**







Rotate to create a level camera platform.

### Install Camera.





#### Adjust depth.





Adjust the length of the camera mount so the camera protrudes from the wall as little as possible.

# **OPTION B**

Install Eyeline Camera Mount to to H701 Dual Display Kit for Heckler AV Cart (sold separately).







#### Install camera.





# Adjust depth.