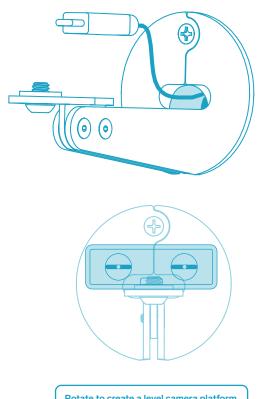

#### **Fasten Eyeline Camera Mount.**

Rotate to create a level camera platform.