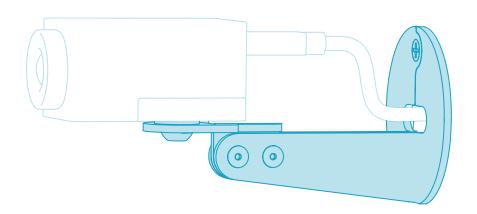

#### **Fasten Eyeline Camera Mount.**

Rotate to create a level camera platform.

### Install Camera.

#### Adjust depth.

Adjust the length of the camera mount so the camera protrudes from the wall as little as possible.