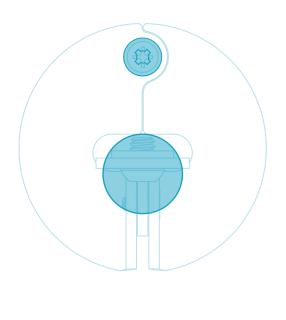

#### **Fasten Eyeline Camera Mount.**

Rotate to create a level camera platform.