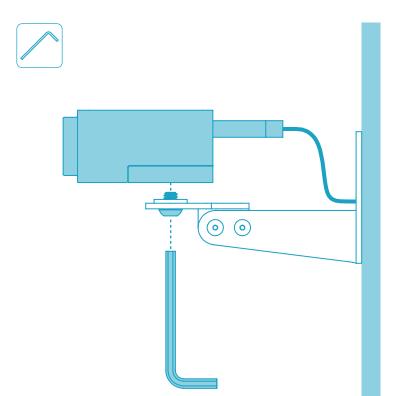

# Install drywall anchor.

#### Drill cable pass-thru hole (optional).

#### **Route the Power and Data Cable.**

#### **Fasten Eyeline Camera Mount.**

Rotate to create a level camera platform.