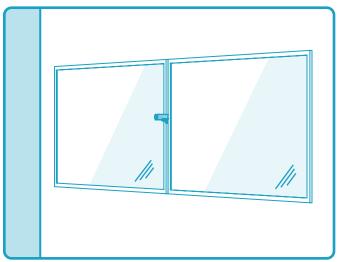

# **H598 - Eyeline Camera Mount**

for Dual Displays





### **IN THE BOX**

- **1 x** Eyeline Camera Mount
- **B** 1x Drywall Anchor
- 1x Drywall-mounting Screw
- **1** x Heckler AV Cart-mounting Screw
- **1 x** Camera-mounting Hex Key
- **1 x** Assembly Hex Key
- **G** 1 x Cable Tie



# TOOLS NEEDED



# **COMPONENTS NEEDED** (Not Included)



If you have any questions, please contact service@hecklerdesign.com.

### Mounting options.









Skip to Page 11

### Mark mounting location.





# Install drywall anchor.









#### Drill cable pass-thru hole (optional).







#### **Route the Power and Data Cable.**







#### **Fasten Eyeline Camera Mount.**







Rotate to create a level camera platform.

### Install Camera.





#### Adjust depth.





Adjust the length of the camera mount so the camera protrudes from the wall as little as possible.

# **OPTION B**

Install Eyeline Camera Mount to to H701 Dual Display Kit for Heckler AV Cart (sold separately).







#### Install camera.





# Adjust depth.