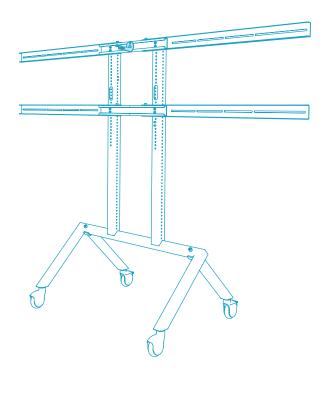

# **OPTION B**

Install Eyeline Camera Mount to to H701 Dual Display Kit for Heckler AV Cart (sold separately).