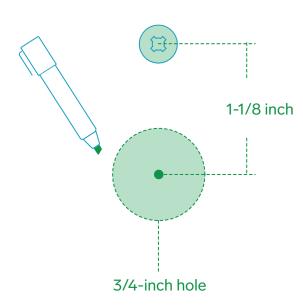

# **H598 - Eyeline Camera Mount**

for Dual Displays





### **IN THE BOX**

- **1 x** Eyeline Camera Mount
- **B** 1x Drywall Anchor
- 1x Drywall-mounting Screw
- **1** x Heckler AV Cart-mounting Screw
- **1 x** Camera-mounting Hex Key
- **1 x** Assembly Hex Key
- **G** 1 x Cable Tie



# TOOLS NEEDED



# **COMPONENTS NEEDED** (Not Included)



If you have any questions, please contact service@hecklerdesign.com.

### Mounting options.









Skip to Page 11

### Mark mounting location.





# Install drywall anchor.









#### Drill cable pass-thru hole (optional).







#### **Route the Power and Data Cable.**







#### **Fasten Eyeline Camera Mount.**







Rotate to create a level camera platform.

### Install Camera.





#### Adjust depth.





Adjust the length of the camera mount so the camera protrudes from the wall as little as possible.

# **OPTION B**

Install Eyeline Camera Mount to to H701 Dual Display Kit for Heckler AV Cart (sold separately).







#### Install camera.





# Adjust depth.