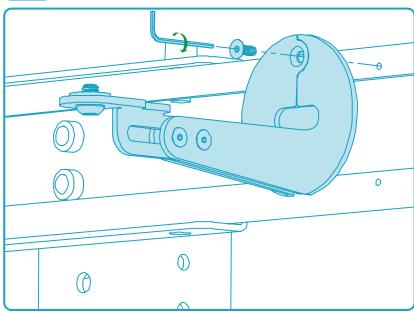

#### **Fasten Eyeline Camera Mount.**

Rotate to create a level camera platform.

### Install Camera.