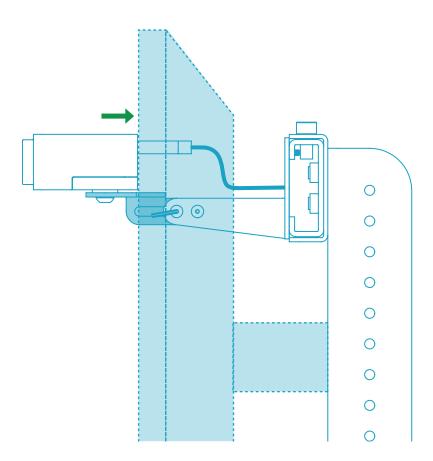

#### Drill cable pass-thru hole (optional).

#### **Route the Power and Data Cable.**