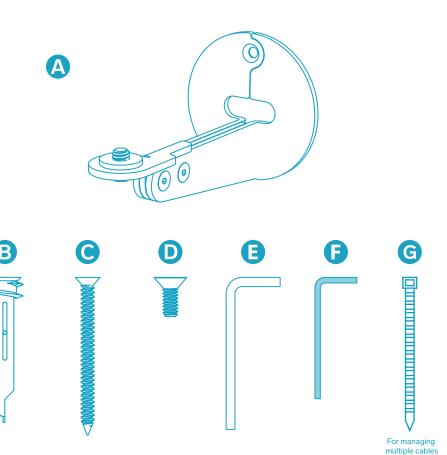

### **IN THE BOX**

- **1 x** Eyeline Camera Mount
- **B** 1x Drywall Anchor
- 1x Drywall-mounting Screw
- **1** x Heckler AV Cart-mounting Screw
- **1 x** Camera-mounting Hex Key
- **1 x** Assembly Hex Key
- **G** 1 x Cable Tie