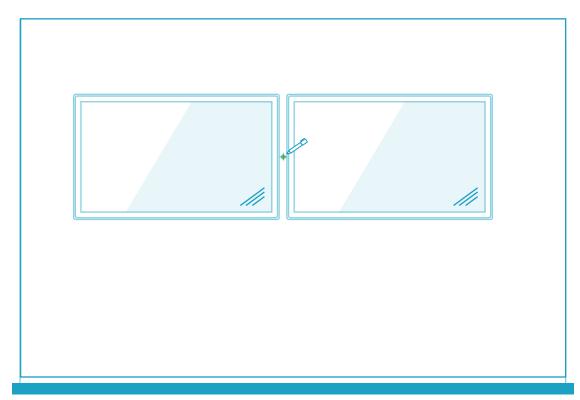

# **H598 - Eyeline Camera Mount**

for Dual Displays





### **IN THE BOX**

- **1 x** Eyeline Camera Mount
- **B** 1x Drywall Anchor
- 1x Drywall-mounting Screw
- **1** x Heckler AV Cart-mounting Screw
- **1 x** Camera-mounting Hex Key
- **1 x** Assembly Hex Key
- **G** 1 x Cable Tie



# TOOLS NEEDED



# **COMPONENTS NEEDED** (Not Included)



If you have any questions, please contact service@hecklerdesign.com.

### Mounting options.









Skip to Page 11

### Mark mounting location.





# Install drywall anchor.









#### Drill cable pass-thru hole (optional).







#### **Route the Power and Data Cable.**







#### **Fasten Eyeline Camera Mount.**







Rotate to create a level camera platform.

### Install Camera.





#### Adjust depth.





Adjust the length of the camera mount so the camera protrudes from the wall as little as possible.

# **OPTION B**

Install Eyeline Camera Mount to to H701 Dual Display Kit for Heckler AV Cart (sold separately).







#### Install camera.





# Adjust depth.