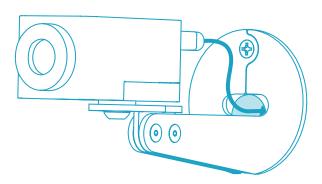

# **H598 - Eyeline Camera Mount**

for Dual Displays





### **IN THE BOX**

- **1 x** Eyeline Camera Mount
- **B** 1x Drywall Anchor
- 1x Drywall-mounting Screw
- **1** x Heckler AV Cart-mounting Screw
- **1 x** Camera-mounting Hex Key
- **1 x** Assembly Hex Key
- **G** 1 x Cable Tie



# TOOLS NEEDED



# **COMPONENTS NEEDED** (Not Included)



If you have any questions, please contact service@hecklerdesign.com.

### Mounting options.









Skip to Page 11

### Mark mounting location.





# Install drywall anchor.









#### Drill cable pass-thru hole (optional).







#### **Route the Power and Data Cable.**







#### **Fasten Eyeline Camera Mount.**







Rotate to create a level camera platform.

### Install Camera.





#### Adjust depth.





Adjust the length of the camera mount so the camera protrudes from the wall as little as possible.

# **OPTION B**

Install Eyeline Camera Mount to to H701 Dual Display Kit for Heckler AV Cart (sold separately).







#### Install camera.





# Adjust depth.