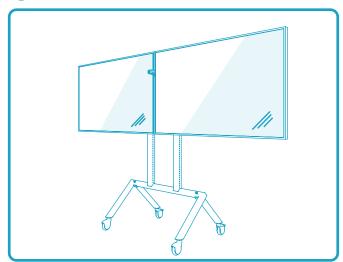

# **OPTION B**

Install Eyeline Camera Mount to to H701 Dual Display Kit for Heckler AV Cart (sold separately).