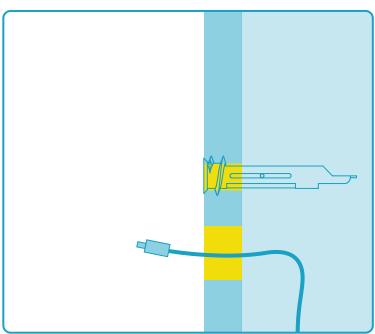

#### Drill cable pass-thru hole (optional).

#### **Route the Power and Data Cable.**