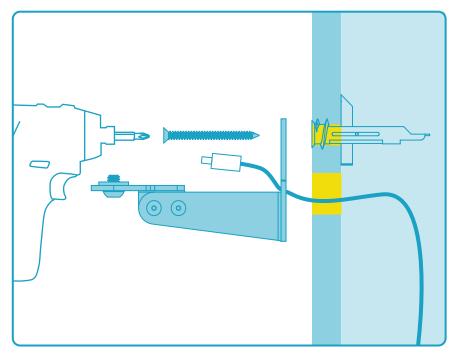

#### **Route the Power and Data Cable.**

#### **Fasten Eyeline Camera Mount.**

Rotate to create a level camera platform.