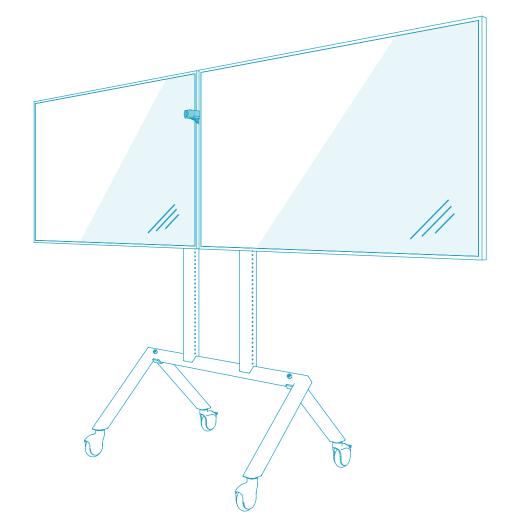

# **OPTION B**

Install Eyeline Camera Mount to to H701 Dual Display Kit for Heckler AV Cart (sold separately).