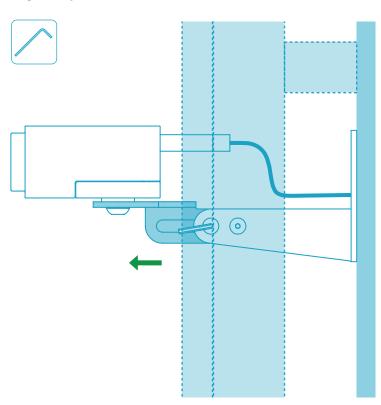

#### Adjust depth.

Adjust the length of the camera mount so the camera protrudes from the wall as little as possible.