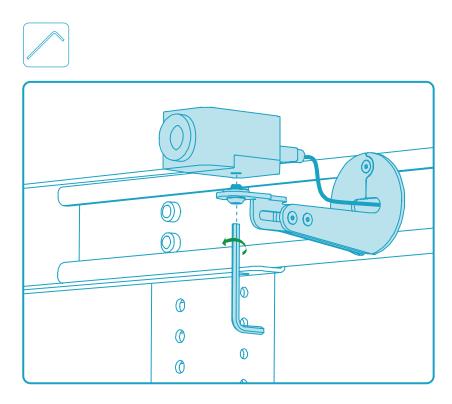

Camera-mounting Hex Key
- **1 x** Assembly Hex Key
- **G** 1 x Cable Tie



# TOOLS NEEDED



# **COMPONENTS NEEDED** (Not Included)



If you have any questions, please contact service@hecklerdesign.com.

### Mounting options.









Skip to Page 11

### Mark mounting location.





# Install drywall anchor.









#### Drill cable pass-thru hole (optional).







#### **Route the Power and Data Cable.**







#### **Fasten Eyeline Camera Mount.**







Rotate to create a level camera platform.

### Install Camera.





#### Adjust depth.





Adjust the length of the camera mount so the camera protrudes from the wall as little as possible.

# **OPTION B**

Install Eyeline Camera Mount to to H701 Dual Display Kit for Heckler AV Cart (sold separately).







#### Install camera.





# Adjust depth.