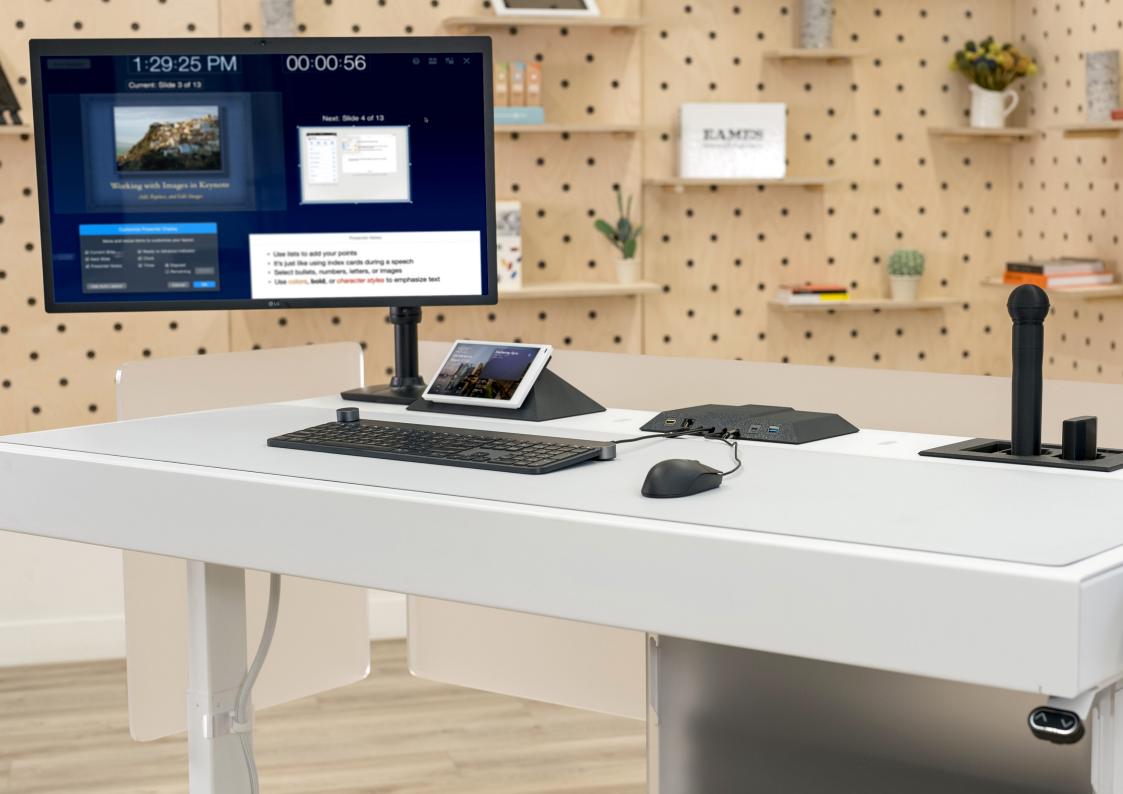

### Heckler

Line your Heckler Lectern with an expansive desk pad that will provide an ideal surface for typing, mousing, writing, and document camera use.

The surface actively resists the build-up of static charges and prevents dust or dirt from sticking to the surface.

Available in twenty one sophisticated colors.

Adheres to the desktop surface to resist sliding and theft.

Desk Pads are sold separately to enable last-mile installation and replacement for years to come.