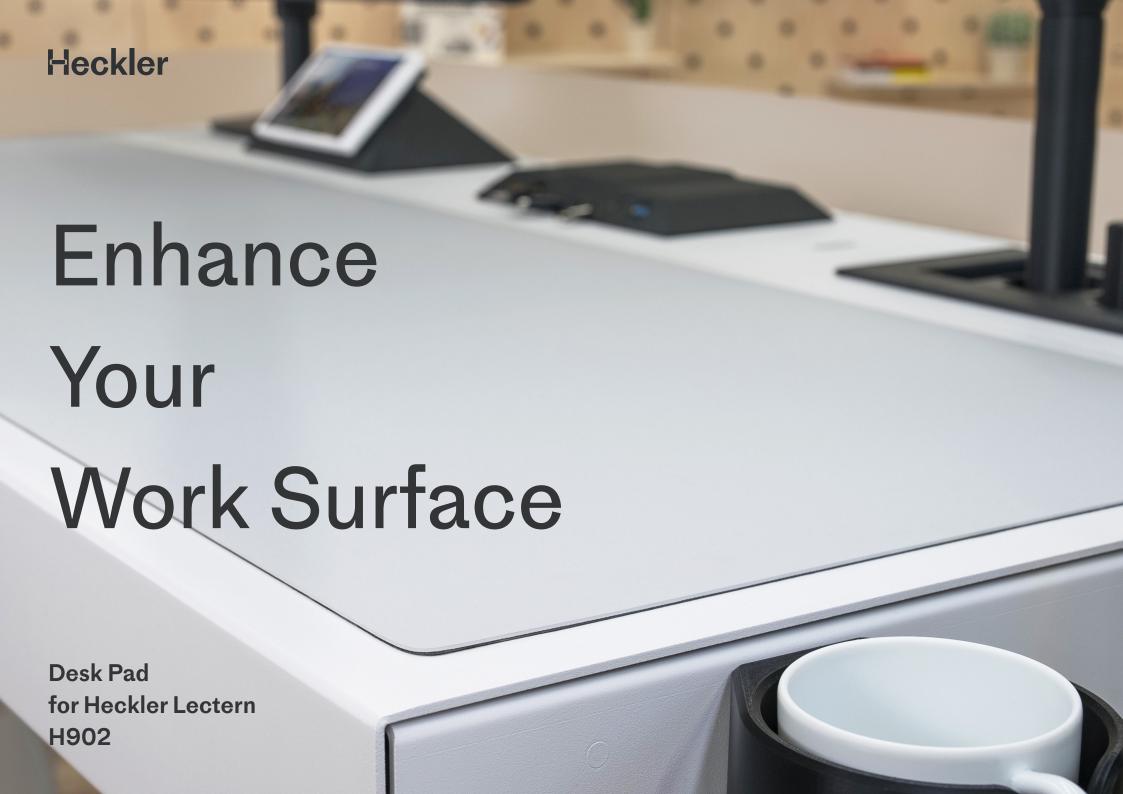

### Heckler

Line your Heckler Lectern with an expansive desk pad that will provide an ideal surface for typing, mousing, writing, and document camera use.

#### **Features**

Made of premium desktop linoleum and renowned for its elegance and durability. The matte surface and its warm, soft texture make it a unique surfacing solution.

The natural composition and the special surface finish ensure the desk pad is naturally antistatic.