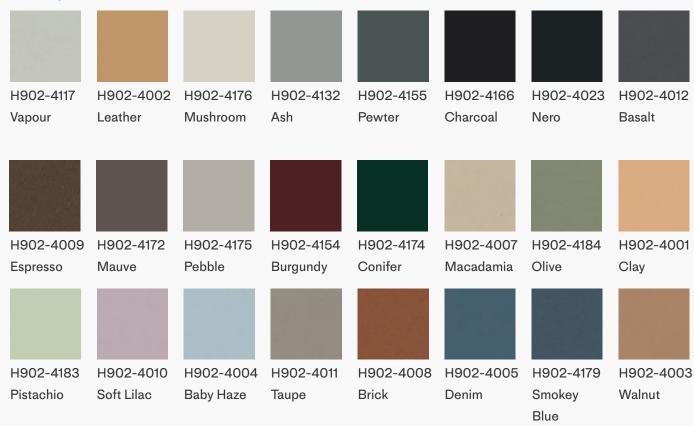

### **Color options**

The surface actively resists the build-up of static charges and prevents dust or dirt from sticking to the surface.

Available in twenty one sophisticated colors.

Adheres to the desktop surface to resist sliding and theft.