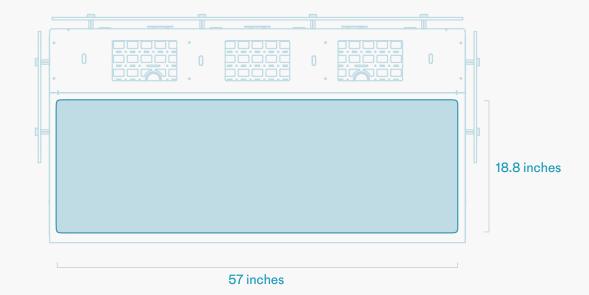

#### **Specifications**

SKU H902

Product Dimension 57 x 18.8 x 0.1 inches (1448 x 478 x 2 mm)

Product Weight 1.5 lbs (0.7 kg)

Shipping Dimension 6.5 x 6.5 x 20 inches (165 x 165 x 508 mm)

Shipping Weight 3 lbs (1.4 kg)