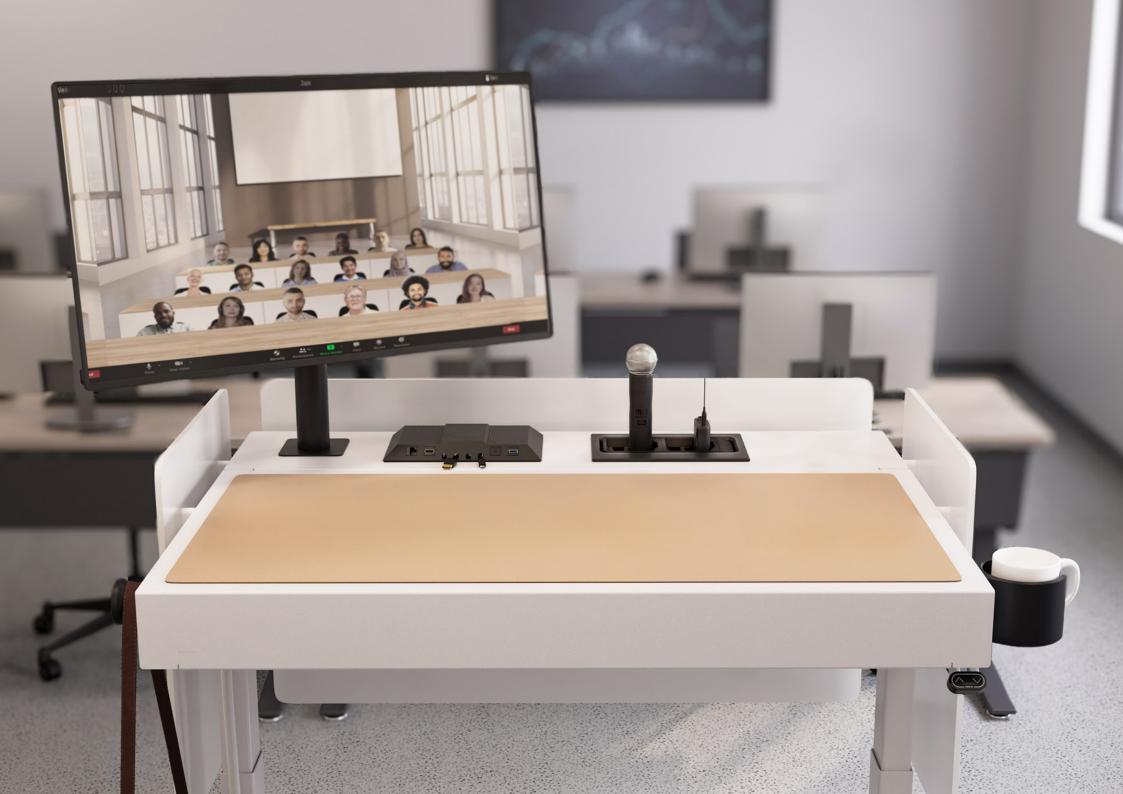

### Heckler

Enhance your Heckler Lectern with a spacious desk pad, perfect for typing, navigating, writing, and document camera sessions.

#### **Features**

Crafted from premium desktop linoleum, this product is celebrated for its elegant durability. Its matte finish and warm, soft texture offer a distinctive and luxurious surfacing experience.