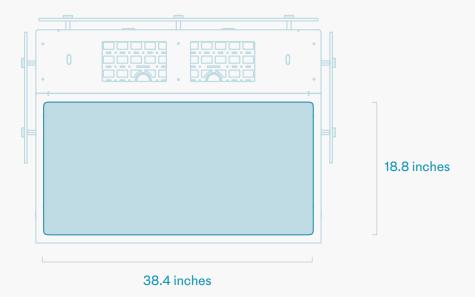

### **Specifications**

SKU H922

Product Dimension 38.4 x 18.8 x 0.1 inches (976 x 477 x 2 mm)

Product Weight 1 lbs (0.5 kg)

Shipping Dimension 6.5 x 6.5 x 20 inches (165 x 165 x 508 mm)

Shipping Weight 3 lbs (1.4 kg)