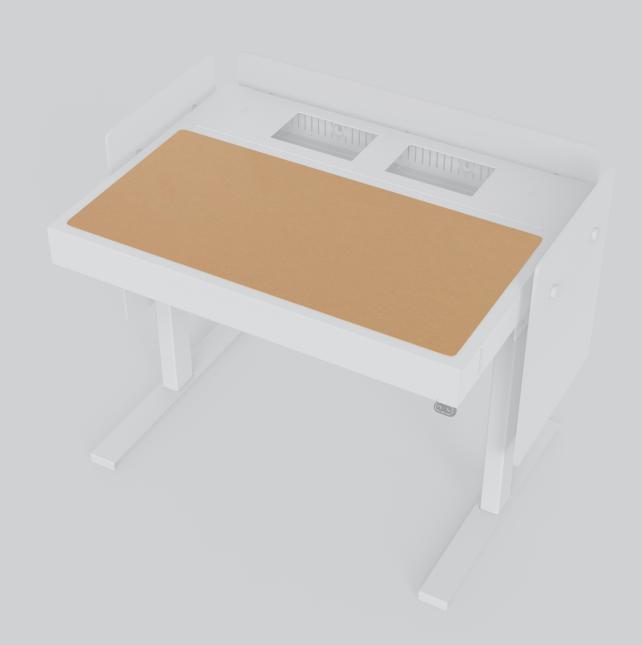

Available in twenty four sophisticated colors.

Adheres to the desktop surface to resist sliding and theft.

Desk Pads are sold separately to enable last-mile installation and replacement for years to come.