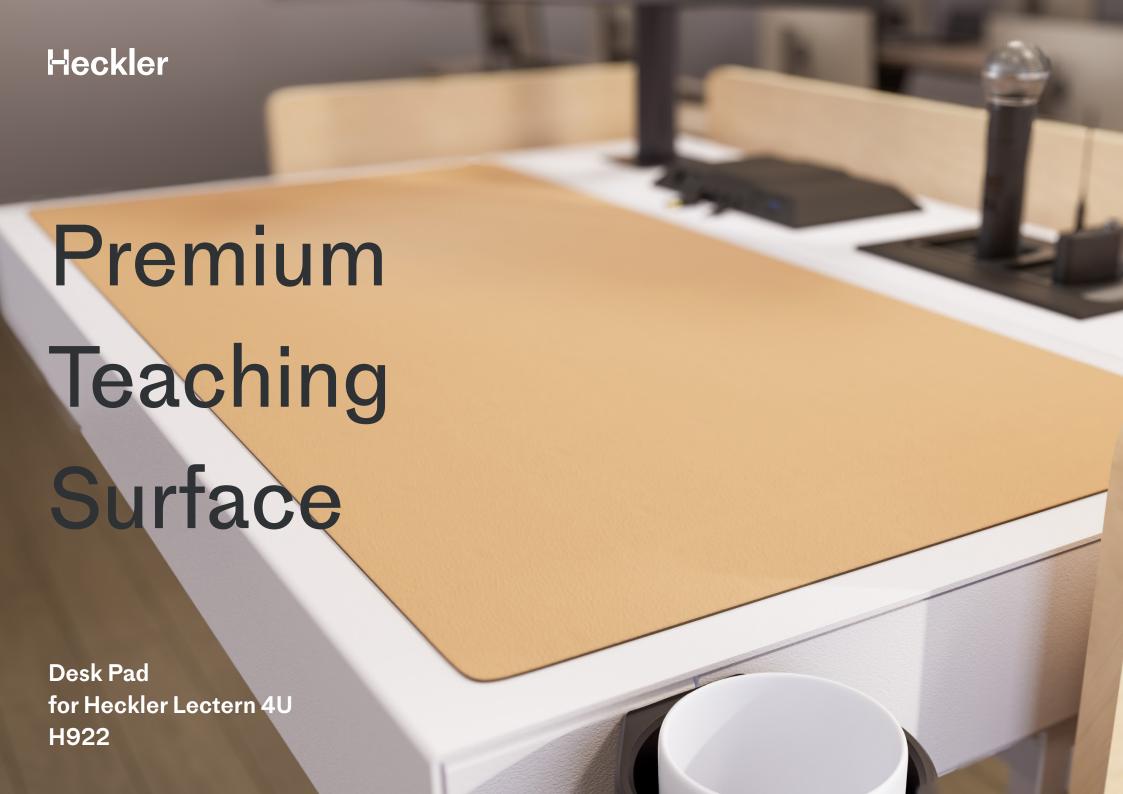

### Heckler

Enhance your Heckler Lectern with a spacious desk pad, perfect for typing, navigating, writing, and document camera sessions.

#### **Features**

Crafted from premium desktop linoleum, this product is celebrated for its elegant durability. Its matte finish and warm, soft texture offer a distinctive and luxurious surfacing experience.

The natural composition and the special surface finish ensure the desk pad is naturally antistatic.

The surface actively resists the build-up of static charges and prevents dust or dirt from sticking to the surface.

Available in twenty four sophisticated colors.

Adheres to the desktop surface to resist sliding and theft.

Desk Pads are sold separately to enable last-mile installation and replacement for years to come.