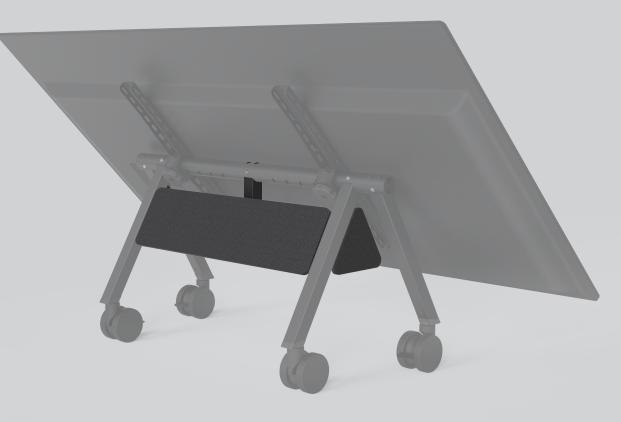

# Confidence

Device Shelf for Heckler Confidence Stand H1011

0

\*Shown mounted to Heckler Confidence Stand

Enhance your Heckler Confidence Stand with the Device Shelf—your solution for a tidy and efficient confidence display setup. Deploying a high-functioning display often involves managing small components, adapters, and power strips. This specially designed shelf attaches tool-free, providing a convenient and aesthetically pleasing home for all your essential gear.

#### **Features**

Maintains an aesthetic, clutter-free setup—no need to drape or conceal the backs of your confidence displays.

Shelf surface comprised of Heckler Grid for effortless strap-mounting of small components, adapters, and cabling. Includes rear and side rigid PET panels that elegantly conceal your equipment from the audience's view.

Mount, configure, and wire-manage your gear on the Device Panel from the comfort of your benchtop, then effortlessly install the shelf onto the Heckler Confidence Stand—no tools needed.

Made in Arizona. TAA Compliant.