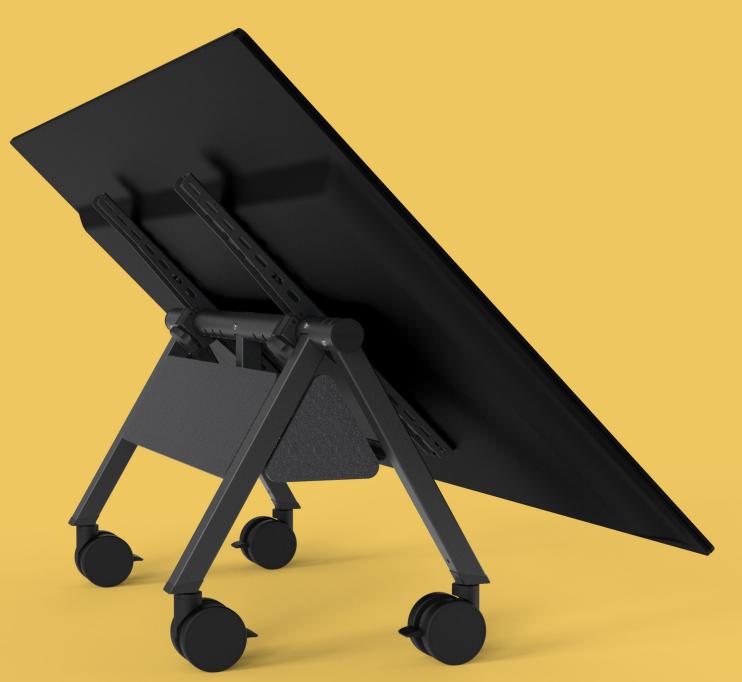

# Store Devices with

# Confidence

Device Shelf for Heckler Confidence Stand H1011

0

\*Shown mounted to Heckler Confidence Stand

Enhance your Heckler Confidence Stand with the Device Shelf—your solution for a tidy and efficient confidence display setup. Deploying a high-functioning display often involves managing small components, adapters, and power strips. This specially designed shelf attaches tool-free, providing a convenient and aesthetically pleasing home for all your essential gear.

#### **Features**

Maintains an aesthetic, clutter-free setup—no need to drape or conceal the backs of your confidence displays.

Shelf surface comprised of Heckler Grid for effortless strap-mounting of small components, adapters, and cabling. Includes rear and side rigid PET panels that elegantly conceal your equipment from the audience's view.